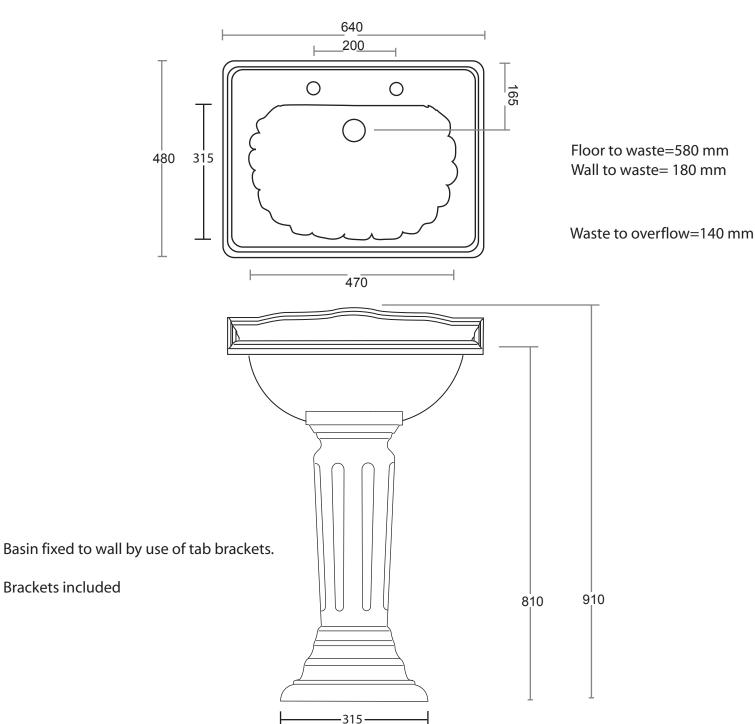

| Ceramic Collection |                    |
|--------------------|--------------------|
| Drift              | Drift Square Basin |

We recommend that all products are purchased with the assistance of a specialist bathroom retailer and always installed by an experienced installer who is a member of a recognized association. All sizes quoted are nominal: items may vary by plus or minus 2% against the figures quoted. When planning installations where dimensions are critical, it is essential that the space allowed for individual items is physically checked. Imperial Bathrooms can not be held liable for any costs associated with items not fitting in any given area. The contents of this statement are based on information correct at the time of publication. We reserve the right to make alterations and changes in product characteristics, fixing, packaging, operation etc at any time without notice.