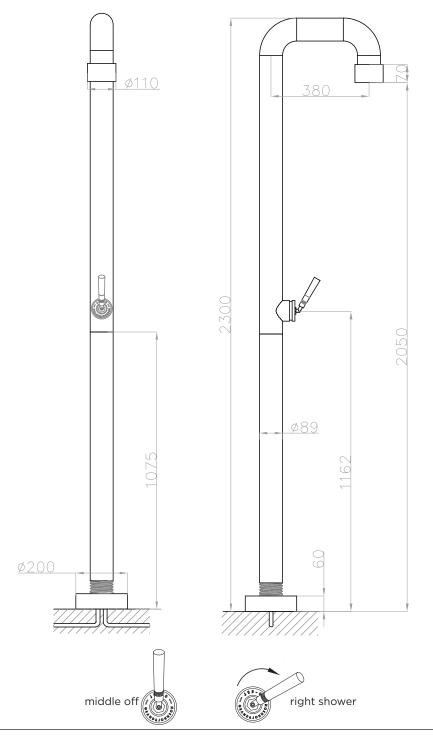

## JEE-O soho shower O1 specifications

Note: UV radiation and extreme temperature can affect the color and structure of the JEE-O soho shower 01 surface.

700-6102 Article code:

Material: Stainless Steel r304

Coating: hammercoat black (1.5) Electro powder spray Cartridge: Sedal ceramic mixing mechanism (progressive)

cleaning vinegar or alcohol nylon<sup>(out)</sup>/epdm<sup>(in)</sup> flexhose with brass swivel Cleaning: Connection:

Flow at water of  $38^{\circ}$ C /100,4°F: 12I /3,2gal p/m at 3bar presure

Dimension package: L 150 x W 58 x H 20 cm

18.6 kg / 41.0 lbs 3.6 kg / 7.9 lbs Weight: Package weight:

Placing on a water-tight floor