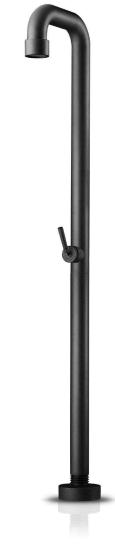

## JEE-O soho shower O1 specifications

Note: UV radiation and extreme temperature can affect the color and structure of the JEE-O soho shower 01 surface.

700-6102 Article code:

Material: Stainless Steel r304

Coating: hammercoat black (1.5) Electro powder spray Cartridge: Sedal ceramic mixing mechanism (progressive)

cleaning vinegar or alcohol nylon<sup>(out)</sup>/epdm<sup>(in)</sup> flexhose with brass swivel Cleaning: Connection: