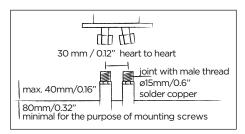

Flow at water of  $38^{\circ}$ C /100,4°F: 12I /3,2gal p/m at 3bar presure

Dimension package: L 150 x W 58 x H 20 cm

18.6 kg / 41.0 lbs 3.6 kg / 7.9 lbs Weight: Package weight:

Placing on a water-tight floor