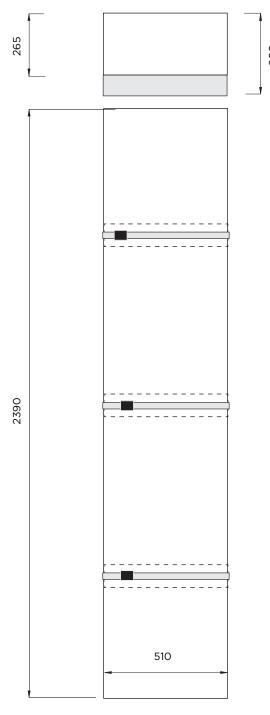

Build-in Thermostat with auto-switch on/off

Guaranteed frost-free at temp. as low as minus 30°C/22°F.

For connection-details see model-specific technical specifications

Dimension package: L 239 x W 51 x H 36/26,5 cm