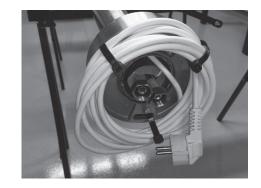

## JEE-O 365 all weather - frost free specifications

JEE-O by DADO

Article code: **001-0365** 

Supplycable:  $3\times0.75$ mm2, cable-length approx. 4m/157,5" with standard European moulded plug, capacity 22W/m at 230V a.c.