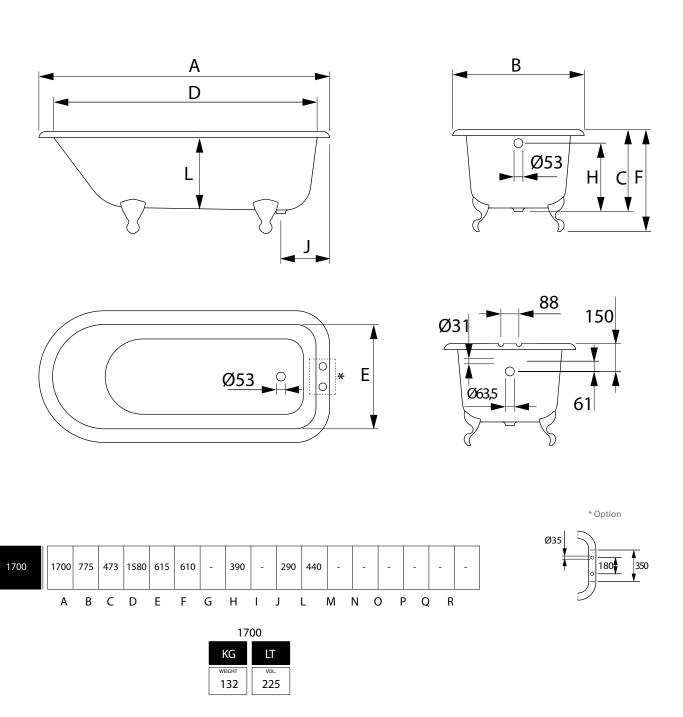

| Bath Collection |                           |
|-----------------|---------------------------|
| Cast Iron Tubs  | Waldorf single ended bath |

We recommend that all products are purchased with the assistance of a specialist bathroom retailer and always installed by an experienced installer who is a member of a recognized association. All sizes quoted are nominal: items may vary by plus or minus 2% against the figures quoted. When planning installations where dimensions are critical, it is essential that the space allowed for individual items is physically checked. Imperial Bathrooms can not be held liable for any costs associated with items not fitting in any given area. The contents of this statement are based on information correct at the time of publication. We reserve the right to make alterations and changes in product characteristics, fixing, packaging, operation etc at any time without notice.