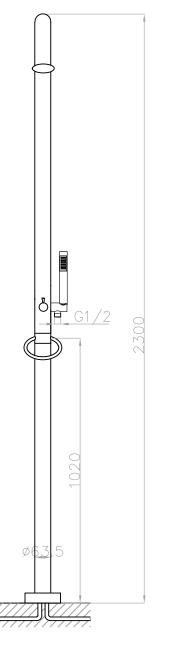

## JEE-O original shower 02 specifications

JEE-O by DADO

Cartridges:

up - waterflow on

down - waterflow off

right - cold

100-6210 (brushed) Dimension package: L 158 x W 18 W 54 x H 21 cm Article code:

Material: Stainless Steel r304

Sedal ceramic mixing mechanism (35mm), item code **005-0101** and JEE-O ceramic diverter mechanism, item code **005-0302** 

Cleaning:

JEE-O protect 2 x G  $\frac{1}{2}$ " (ø15mm / 0.6") nylon<sup>(out)</sup>/epdm<sup>(in)</sup> Connection:

100-6211 (polished)

flexhose with brass swivel British Standard Pipe (BSP) Thread:

Flexhose: 150 cm length

Flow  $^{\rm at\ water\ of\ 38^{\circ}C\ /100,4^{\circ}F}$ : 12I /3,2gal p/m at 3bar presure

田田  $30 \, \text{mm} \, / \, 0.12$ " heart to heart

minimal for the purpose of mounting screws

joint with male thread ø15mm/0.6"

solder copper

13.2 kg / 29.1 lbs 2.0 kg / 4.4 lbs Total weight: Package weight:

max. 40mm/0.16'

Placing on a water-tight floor

2 year warranty