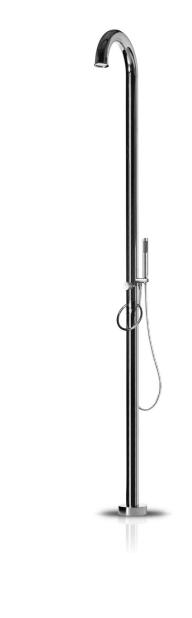

## JEE-O original shower 02 specifications

JEE-O by DADO

Cartridges:

up - waterflow on

down - waterflow off

right - cold

100-6210 (brushed) Dimension package: L 158 x W 18 W 54 x H 21 cm Article code:

Material: Stainless Steel r304

Sedal ceramic mixing mechanism (35mm), item code **005-0101** and JEE-O ceramic diverter mechanism, item code **005-0302** 

Cleaning:

JEE-O protect 2 x G  $\frac{1}{2}$ " (ø15mm / 0.6") nylon<sup>(out)</sup>/epdm<sup>(in)</sup> Connection:

100-6211 (polished)

flexhose with brass swivel British Standard Pipe (BSP) Thread:

Flexhose: 150 cm length

Flow  $^{\rm at\ water\ of\ 38^{\circ}C\ /100,4^{\circ}F}$ : 12I /3,2gal p/m at 3bar presure

田田  $30 \, \text{mm} \, / \, 0.12$ " heart to heart

minimal for the purpose of mounting screws

joint with male thread ø15mm/0.6"

solder copper

13.2 kg / 29.1 lbs 2.0 kg / 4.4 lbs Total weight: Package weight:

max. 40mm/0.16'

Placing on a water-tight floor

2 year warranty