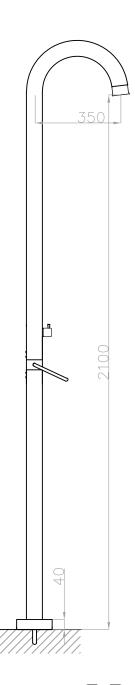

## JEE-O original shower 02 specifications

JEE-O by DADO

Cartridges:

up - waterflow on

down - waterflow off

right - cold

100-6210 (brushed) Dimension package: L 158 x W 18 W 54 x H 21 cm Article code:

Material: Stainless Steel r304

Sedal ceramic mixing mechanism (35mm), item code **005-0101** and JEE-O ceramic diverter mechanism, item code **005-0302** 

Cleaning:

JEE-O protect 2 x G  $\frac{1}{2}$ " (ø15mm / 0.6") nylon<sup>(out)</sup>/epdm<sup>(in)</sup> Connection:

100-6211 (polished)

flexhose with brass swivel British Standard Pipe (BSP) Thread:

Flexhose: 150 cm length

Flow  $^{\rm at\ water\ of\ 38^{\circ}C\ /100,4^{\circ}F}$ : 12I /3,2gal p/m at 3bar presure

田田  $30 \, \text{mm} \, / \, 0.12$ " heart to heart

minimal for the purpose of mounting screws

joint with male thread ø15mm/0.6"

solder copper

13.2 kg / 29.1 lbs 2.0 kg / 4.4 lbs Total weight: Package weight:

max. 40mm/0.16'

Placing on a water-tight floor

2 year warranty